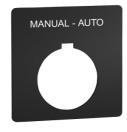

# PUSH BUTTON LEGEND PLATE 30MM T-K

9001KN743SP

- ! Discontinued on: Dec 2, 2020
- ! End-of-service on: Dec 31, 2020

! Discontinued

#### Main

| Range Of Product                      | Harmony 9001 K                       |
|---------------------------------------|--------------------------------------|
| Accessory / Separate Part Type        | Legend plate                         |
| Accessory / Separate Part<br>Category | Marking accessory                    |
| Accessory / Separate Part Destination | Control and signalling units Ø 30 mm |
| Label Dimensions                      | 63.5 x 63.5 mm                       |
| Marking                               | White MANUAL-AUTO black              |
| Language                              | English                              |